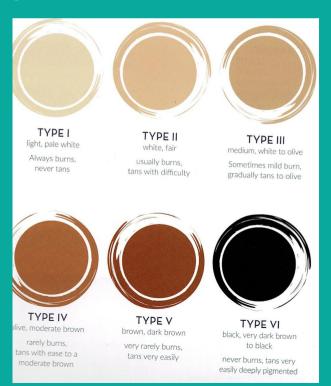

> CALL TO BOOK 609.368.6431

Norvell created the solutions, and we create the art.

Your Spray Tan Artist will use a special scale called The Fitzpatrick Scale to pick the perfect solution just for you!

vould you rate #1 or most trusted for

### THE FITZPATRICK SCALE

Each Norvell Solution is designed to work with either all skin types or a select few. If you have a TYPE 1 skin type then your Spray Tan Artist would choose a lighter solution for you in your consultation. If you are your Spray Tan Artist will choose a solution for Types 3-6. Consultations typically happen right before your session to help your artist pick the right color that our guest is comfortable with.